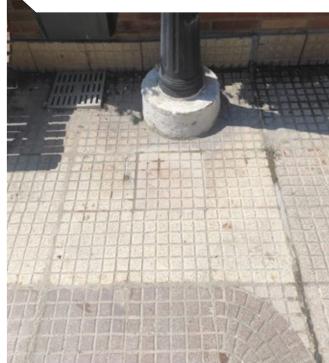

## Why osystem R.I.F.

In this case, a communal terrace proceeds to use the System R.I.F. through 5 injections They cover 11m<sup>2</sup>. In just 5 hours it is in use.

#### With hardly any debris, noise, or disturbance