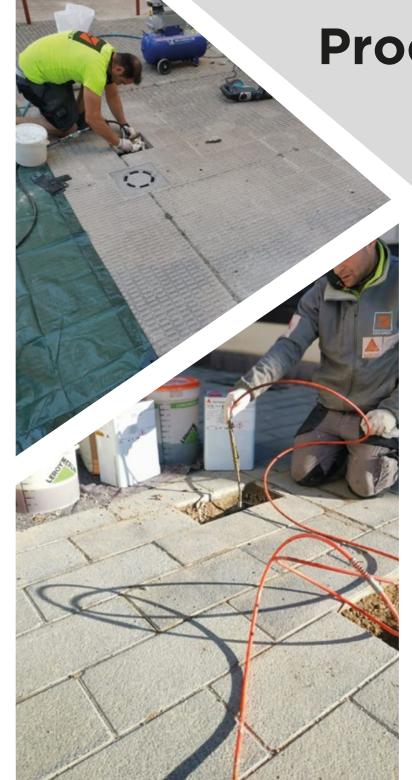

### **1** Surface preparation

An insertion is made in the asphalt fabric in the form of a T and the mechanism is inserted.

#### **2** Heat sealed

Adding new asphalt fabric.

## Procedure SYSTEM R.I.F.

#### **3**Resin injection System R.I.F.

Once well sealed, the resin is injected. The process is repeated at the determined points.