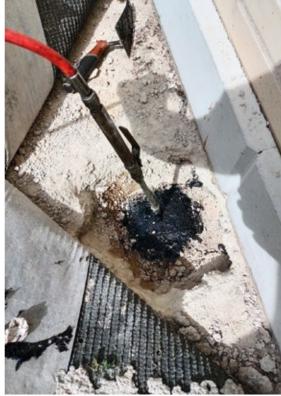

#### **3**Resin injection System R.I.F.

Once well sealed, the resin is injected. The process is repeated at the determined points.