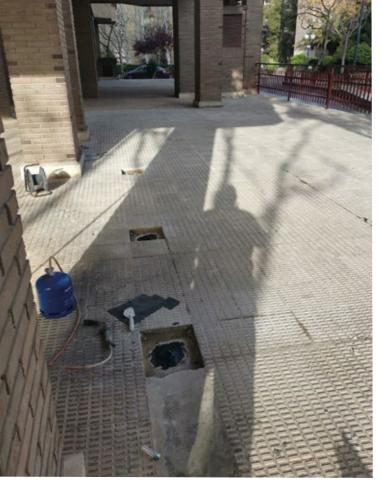

## Why osystem R.I.F.

In this case, a communal terrace proceeds to use the System R.I.F. through 5 injections They cover 11m<sup>2</sup>. In just 5 hours it is in use.