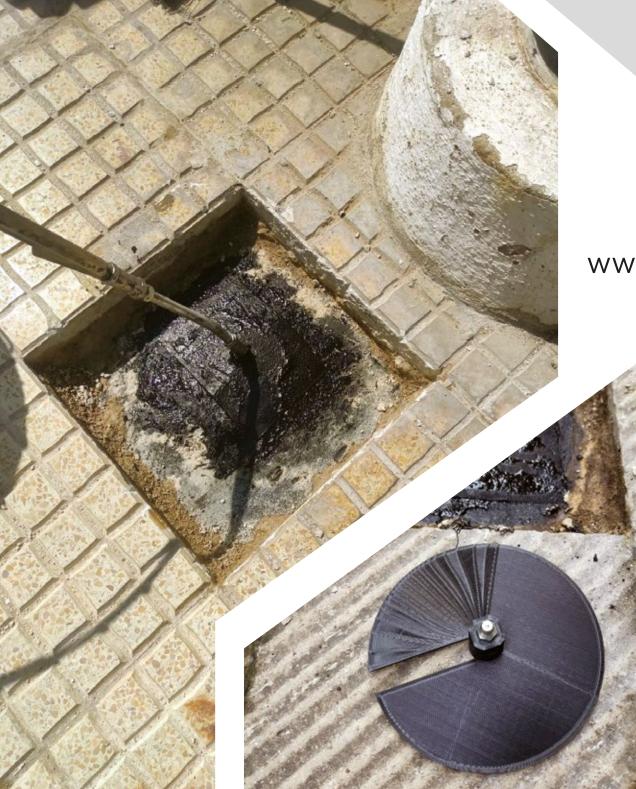

### **1** Surface preparation

An insertion is made in the asphalt fabric in the form of a T and the mechanism is inserted.

#### **2** Heat sealed

Adding new asphalt fabric.

#### **3**Resin injection System R.I.F.

Once well sealed, the resin is injected. The process is repeated at the determined points.