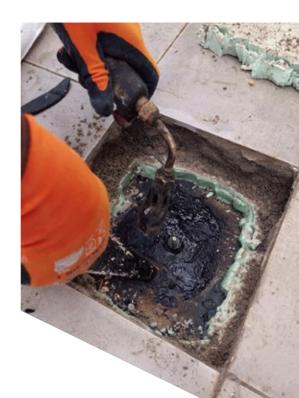

### **1** Surface preparation

An insertion is made in the asphalt fabric in the form of a T and the mechanism is inserted.

#### **2** Heat sealed

Adding new asphalt fabric.

#### **3**Resin injection System R.I.F.

Once well sealed, the resin is injected. The process is repeated at the determined points.