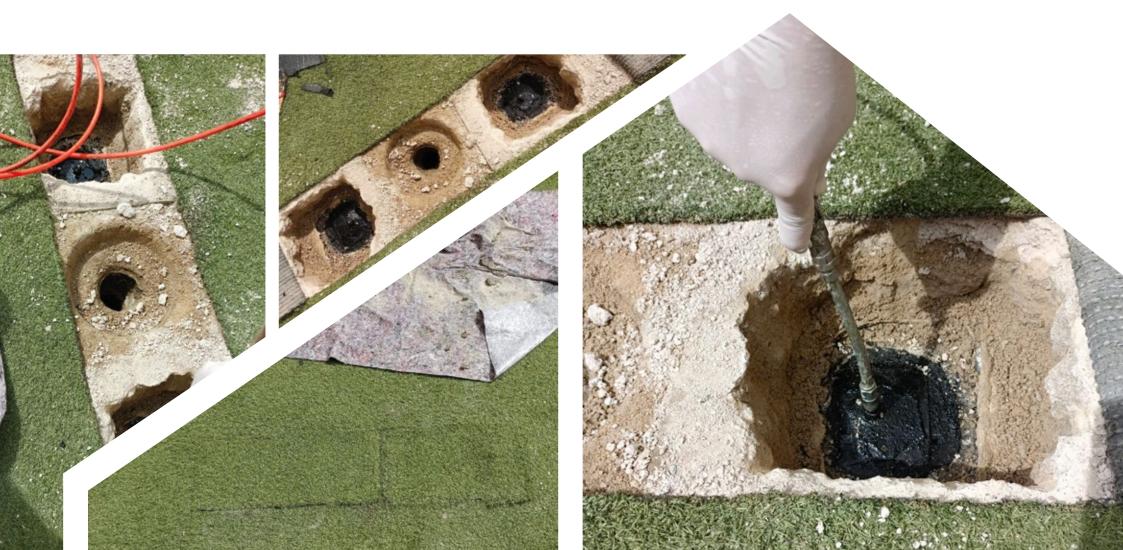

## Why osystem R.I.F.

In this case, a communal terrace proceeds to use the System R.I.F. through 5 injections They cover 11m<sup>2</sup>. In just 5 hours it is in use.