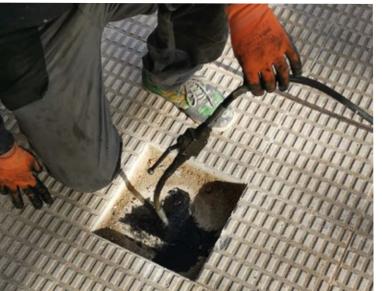

#### **3**Resin injection System R.I.F.

Once well sealed, the resin is injected. The process is repeated at the determined points.